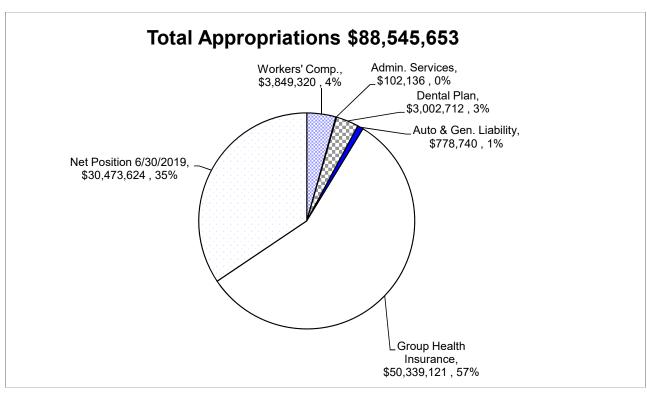

| The Self-Insurance Fund budget is summarized as follows: |                  |
|----------------------------------------------------------|------------------|
| <u>SOURCES</u>                                           |                  |
| Beginning Net Position                                   | \$<br>32,773,478 |
| Revenue for Services Provided to Other Funds             | \$<br>55,542,689 |
| Revenue from the Investment of Funds                     | \$<br>229,486    |
| Transfers In                                             | \$<br>           |
|                                                          | \$<br>88,545,653 |
| <u>USES</u>                                              |                  |
| Salaries                                                 | \$<br>303,619    |
| Fringe Benefits                                          | \$<br>94,302     |
| Workers' Compensation Expenses                           | \$<br>3,757,674  |
| General Liability Expenses                               | \$<br>533,800    |
| Automobile Liability Expenses                            | \$<br>193,688    |
| Dental Plan Expenses                                     | \$<br>2,928,000  |
| Benefit Administration Expenses                          | \$<br>40,652     |
| Group Health Insurance Expenses                          | \$<br>50,220,294 |
| Ending Net Position                                      | \$<br>30,473,624 |
| TOTAL Budget                                             | \$<br>88,545,653 |