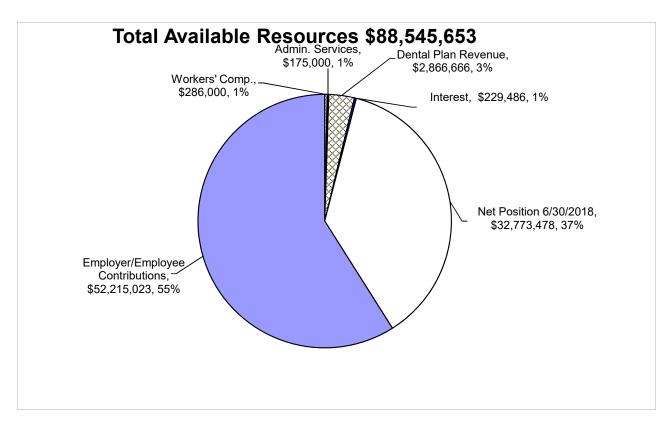

| The Self-Insurance Fund budget is summarized as follows: |                  |
|----------------------------------------------------------|------------------|
| <u>SOURCES</u>                                           |                  |
| Beginning Net Position                                   | \$<br>32,773,478 |
| Revenue for Services Provided to Other Funds             | \$<br>55,542,689 |
| Revenue from the Investment of Funds                     | \$<br>229,486    |
| Transfers In                                             | \$<br>           |
|                                                          | \$<br>88,545,653 |
| <u>USES</u>                                              |                  |
| Salaries                                                 | \$<br>303,619    |
| Fringe Benefits                                          | \$<br>94,302     |
| Workers' Compensation Expenses                           | \$<br>3,757,674  |
| General Liability Expenses                               | \$<br>533,800    |
| Automobile Liability Expenses                            | \$<br>193,688    |
| Dental Plan Expenses                                     | \$<br>2,928,000  |
| Benefit Administration Expenses                          | \$<br>40,652     |
| Group Health Insurance Expenses                          | \$<br>50,220,294 |
| Ending Net Position                                      | \$<br>30,473,624 |
| TOTAL Budget                                             | \$<br>88,545,653 |